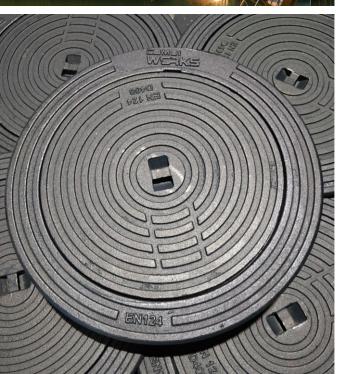

#### We design, manufacture

and market cast iron products based on the needs of the local market.

Designing products, we follow the valid standards, EN124 1994 and EN124-2 2015. Combi Works is an active member of CEN workgroup.

The selection of the range is engineered for the intended use and made of the most suitable materials.

Our main range we offer in 3 different versions - Optimized, Normal and Heavy, in addition to special series according to the conditions of water companies or municipalities

#### Manhole covers product groups

**CIRCULAR** 

**SURFACE BOXES** 

**SQUARED** 

**JAW FRAMES** 

combiworks.com/en/infra/products/

COMBI WORKS

Visit our web catalog