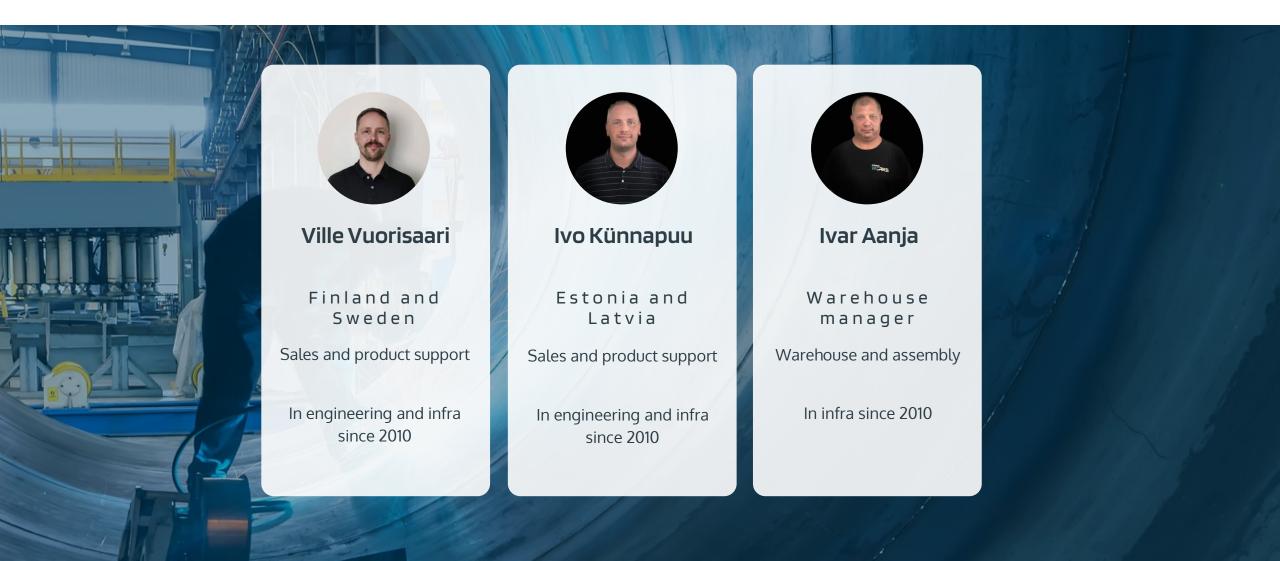

m which can be used to allow for safe work at height. It can be used on any roof with up to 10° incline freestanding. It has been independently tested and certified to meet the EN 13374-A standards.

AluFix® consists of a simple and durable aluminum support structure and railing elements which are used to create a continuous safety railing along the edge of a work area. The system consists of securely locking mechanisms which connect without the use of any tools.





#### Company info



TURNOVER 16 MEUR FOUNDED 2005





**LOCATIONS** 

Helsinki (HQ) I Vilnius I Tallinn I Stockholm I Suzhou (CN) I Kolkata (IN)



People

27+5



**CEO**: Edward Blomstedt



Board members: Kalle Reponen (Chairman)

Jorma Turunen, Edward Blomstedt, Robert Blomstedt

# Management **Team**



## Sales Team







#### We design, manufacture

and market cast iron products based on the needs of the local market.

Designing products, we follow the valid standards, EN124 1994 and EN124-2 2015. Combi Works is an active member of CEN workgroup.

The selection of the range is engineered for the intended use and made of the most suitable materials.

Our main range we offer in 3 different versions - Optimized, Normal and Heavy, in addition to special series according to the conditions of water companies or municipalities

#### **Product classes**





#### Manhole covers product groups



**CIRCULAR** 



**SURFACE BOXES** 



**SQUARED** 



**JAW FRAMES** 



combiworks.com/en/infra/products/

COMBI WORKS

Visit our web catalog

#### COMBI WORKS

#### AluFix safety guardrails



**AluFix Classic**