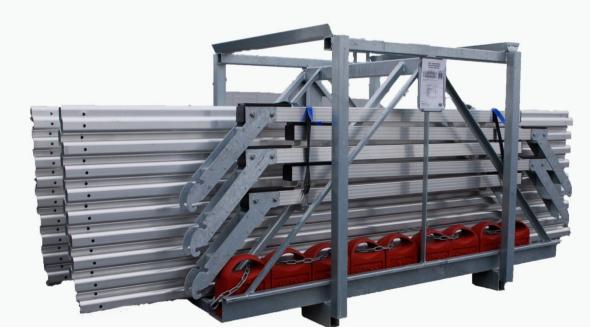

## We have acquired AluFix safety guardrails

AluFix® is a unique temporary guardrail system which can be used to allow for safe work at height. It can be used on any roof with up to 10° incline freestanding. It has been independently tested and certified to meet the EN 13374-A standards.

AluFix® consists of a simple and durable aluminum support structure and railing elements which are used to create a continuous safety railing along the edge of a work area. The system consists of securely locking mechanisms which connect without the use of any tools.