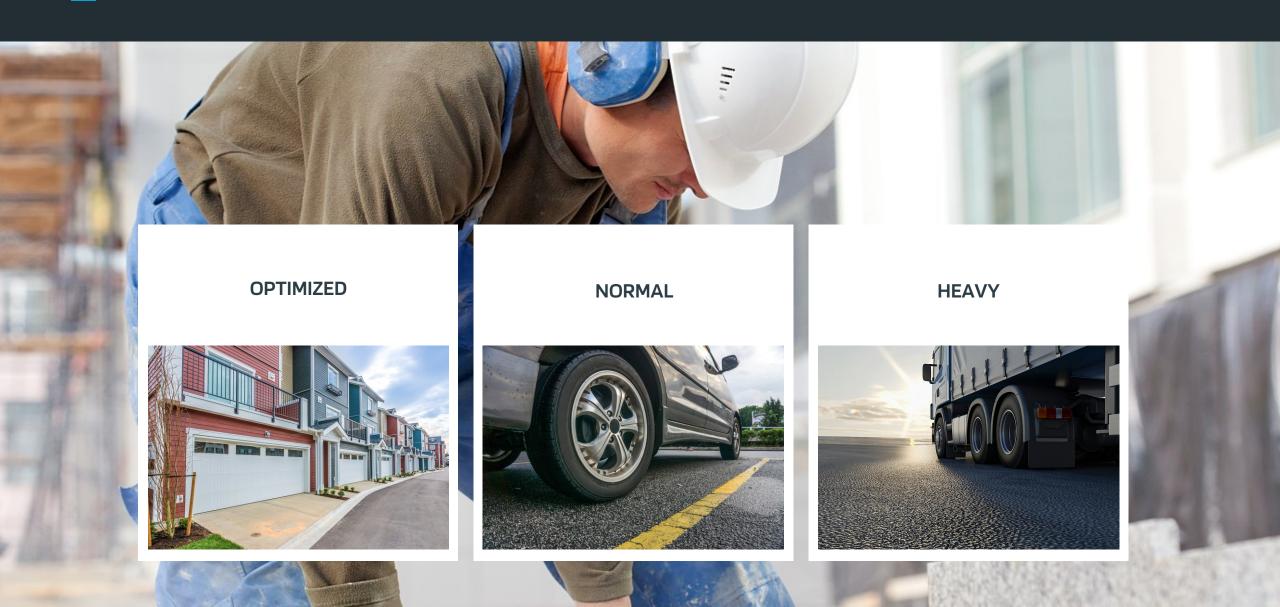

The selection of the range is engineered for the intended use and made of the most suitable materials.

Our main range we offer in 3 different versions - Optimized, Normal and Heavy, in addition to special series according to the conditions of water companies or municipalities