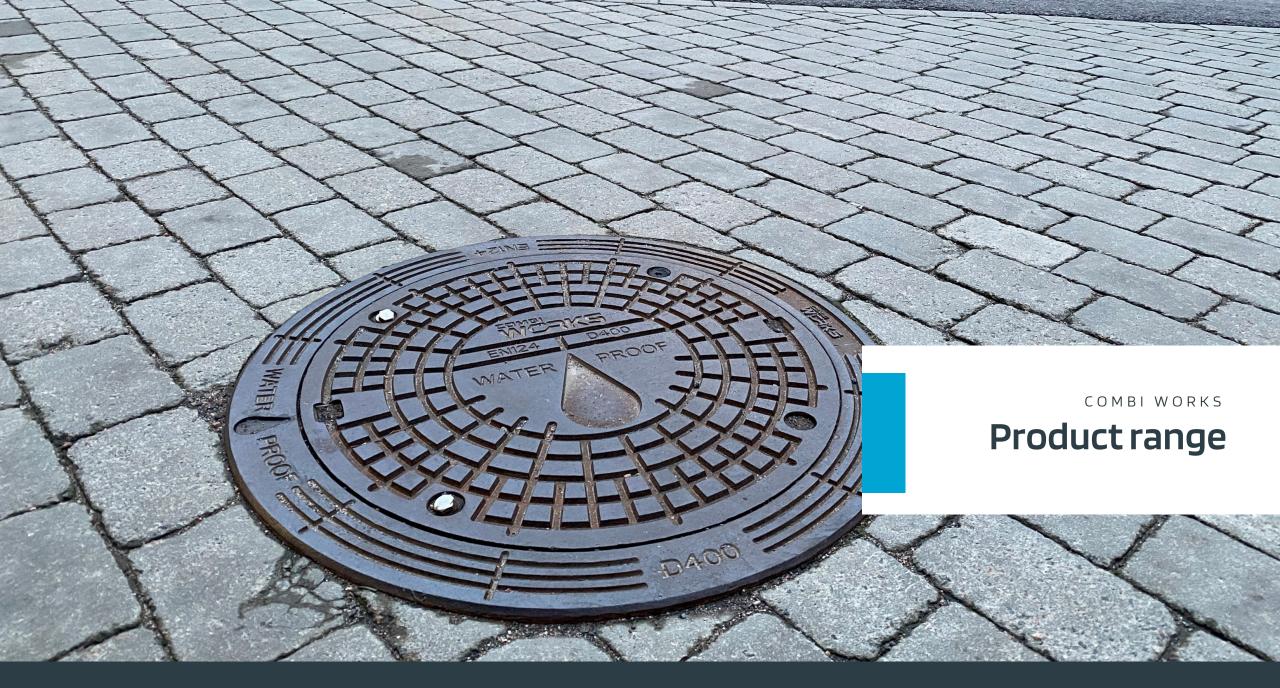

Our own product range covers Manhole covers, AluFix safety guardrails, ULMA channel gratings and our tree gratings.

#### Manhole covers product groups

**CIRCULAR** 

**SURFACE BOXES** 

**SQUARED** 

**JAW FRAMES** 

combiworks.com/en/infra/products/

COMBI WORKS

Visit our web catalog