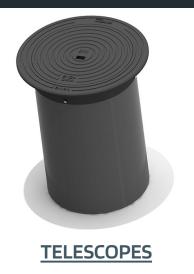

Our own product range covers Manhole covers, AluFix safety guardrails, ULMA channel gratings and our tree gratings.

#### Manhole covers product groups

**CIRCULAR** 

**SURFACE BOXES** 

**SQUARED** 

**JAW FRAMES** 

combiworks.com/en/infra/products/

COMBI WORKS

Visit our web catalog