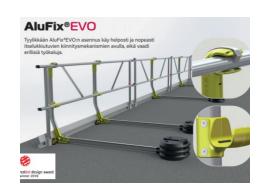

## We have acquired AluFix safety guardrails

AluFix® is a unique temporary guardrail system which can be used to allow for safe work at height. It can be used on any roof with up to 10° incline freestanding. It has been independently tested and certified to meet the EN 13374-A standards.

AluFix® consists of a simple and durable aluminum support structure and railing elements which are used to create a continuous safety railing along the edge of a work area. The system consists of securely locking mechanisms which connect without the use of any tools.

#### AluFix safety guardrails

**AluFix Classic** 

**AluFix EVO** 

COMBI WORKS

Visit our web catalog

combiworks.com/en/infra/products/