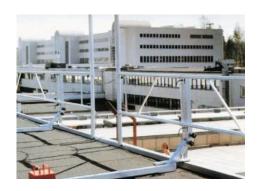

## We have acquired AluFix safety guardrails

AluFix® is a unique temporary guardrail system which can be used to allow for safe work at height. It can be used on any roof with up to 10° incline freestanding. It has been independently tested and certified to meet the EN 13374-A standards.

AluFix® consists of a simple and durable aluminum support structure and railing elements which are used to create a continuous safety railing along the edge of a work area. The system consists of securely locking mechanisms which connect without the use of any tools.