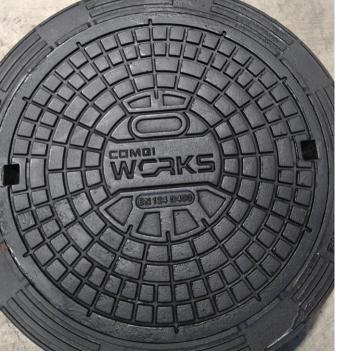

Our own product range covers Manhole covers, AluFix safety guardrails, ULMA channel gratings and our tree gratings.

#### We design, manufacture

and market cast iron products based on the needs of the local market.

Designing products, we follow the valid standards, EN124 1994 and EN124-2 2015. Combi Works is an active member of CEN workgroup.

#### Manhole covers product groups

**CIRCULAR** 

**SURFACE BOXES** 

**SQUARED** 

**JAW FRAMES** 

combiworks.com/en/infra/products/

COMBI WORKS

Visit our web catalog