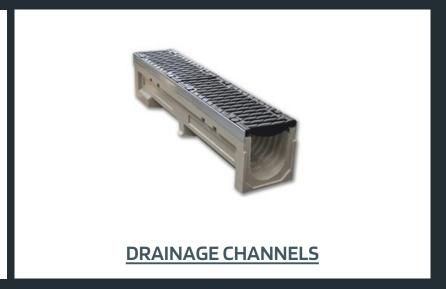

Our own product range covers Manhole covers, AluFix safety guardrails, ULMA channel gratings and our tree gratings.