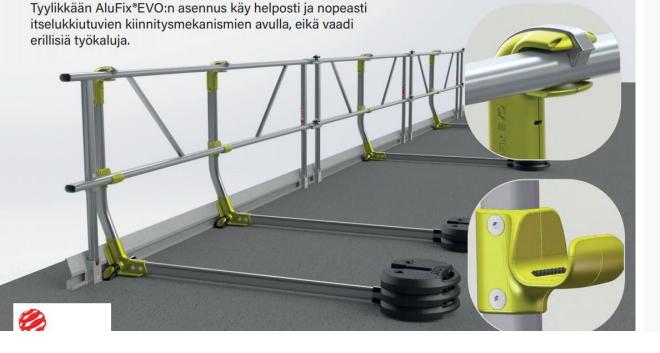

## We have acquired AluFix safety guardrails

AluFix® is a unique temporary guardrail system which can be used to allow for safe work at height. It can be used on any roof with up to 10° incline freestanding. It has been independently tested and certified to meet the EN 13374-A standards.

AluFix® consists of a simple and durable aluminum support structure and railing elements which are used to create a continuous safety railing along the edge of a work area. The system consists of securely locking mechanisms which connect without the use of any tools.