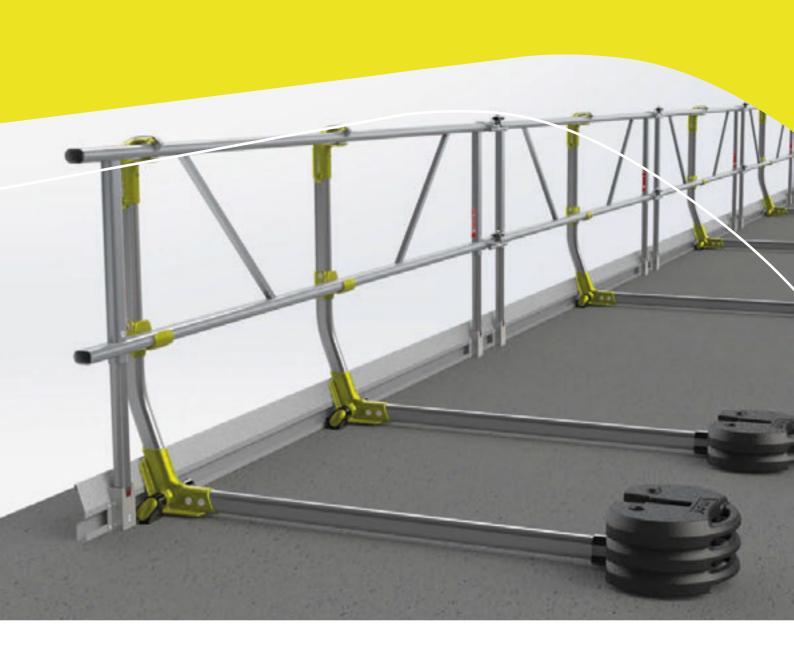

## **AluFix**<sup>®</sup>Classic and EVO - Fall Protection Systems

Using Combi Works' AluFix® safety railing systems, you can work safely on the roof. The railing systems can be used on any roof with up to 10° incline freestanding. AluFix® counterweight systems are easy to install and move to a new location. Alufix® is certified to meet the relevant EN 13374-A standards.

Combi Works' AluFix® systems consist of rail elements, locking clamps, support legs and counterweights, which are conveniently packed in a transport racks.

- 1 Quick, easy and completely tool-free assembly
- Lightweight and durable construction using highquality aluminum components
- Can be used on surfaces with up to 10° incline
- Large working space with minimal intrusion
- S Adjustable corner connection from 0–180°
- Substantial transport rack of galvanized steel for easy packing, transport and positioning on-site
- 7 Tested according to EN-13374-A