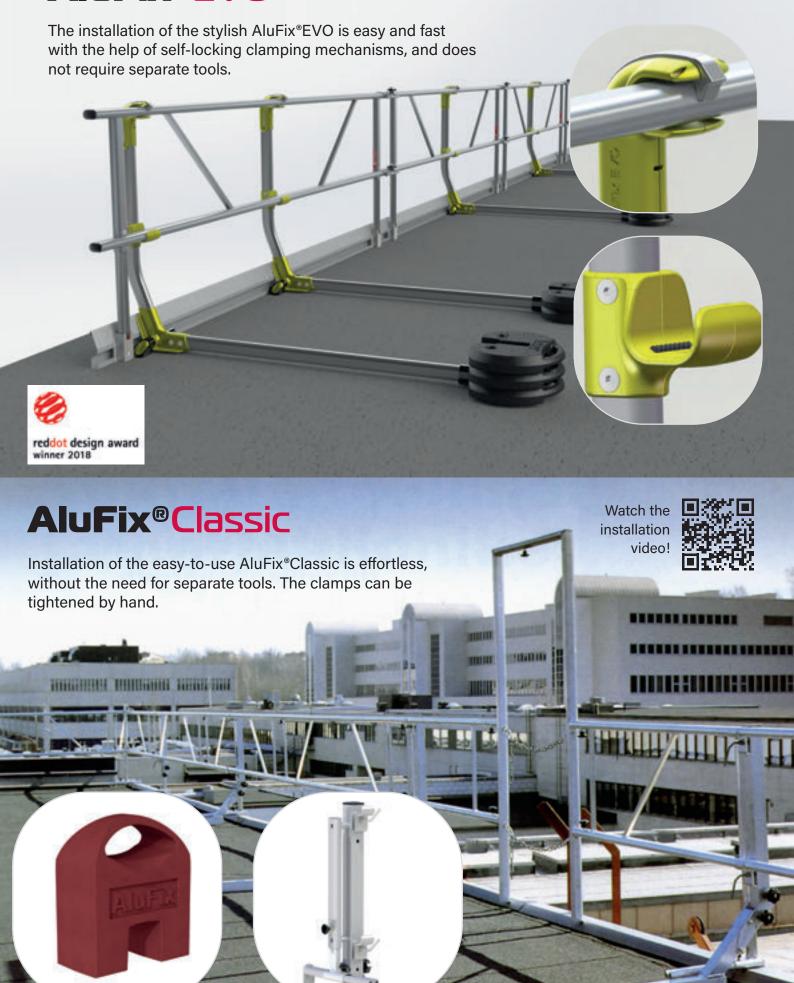

#### **AluFix®EVO**

AluFix®Classic

AluFix® elements are delivered packed in stackable transport racks.

AluFix®EVO