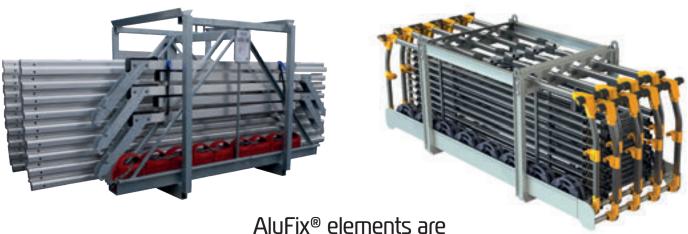

Combi Works' AluFix® systems consist of rail elements, locking clamps, support legs and counterweights, which are conveniently packed in a transport racks.

- 1 Quick, easy and completely tool-free assembly
- Lightweight and durable construction using highquality aluminum components
- Can be used on surfaces with up to 10° incline
- Large working space with minimal intrusion
- S Adjustable corner connection from 0–180°
- Substantial transport rack of galvanized steel for easy packing, transport and positioning on-site
- 7 Tested according to EN-13374-A

AluFix®Classic

AluFix® elements are delivered packed in stackable transport racks.

AluFix®EVO